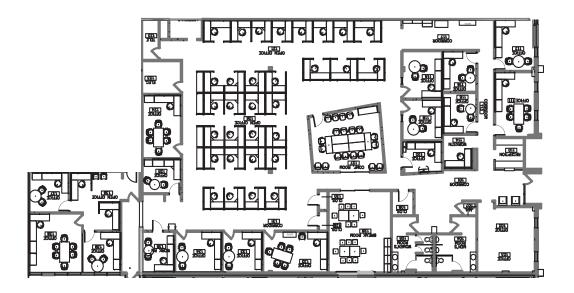

## Suite B Floor Plan

#### **Suite B**

### 10,600 SF

- Finished ceiling height of 9'
- Abundant free onsite parking (ratio of 4.195/1,000 SF)
- Additional parking can be made available
- LED lighting throughout
- Primary electric service 4,000 amps, 277/480 volt
- Suite separately metered for electricity
- UPS system and backup generator
- Loading docks available